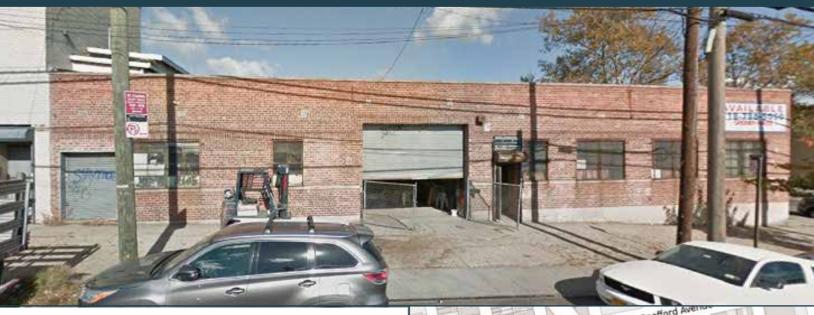

## 10,000 SF Hunts Point Bldg. FOR SALE

EXCLUSIVE LISTING

## **FEATURES**

- → 10,000 SF
- → 1 Story
- → Zoning: M1 2/HP
- → 2 Drive-ins
- → 13' and 18' Ceiling Heights
- → 1,200 AMPS
- $\rightarrow$  FAR: 2